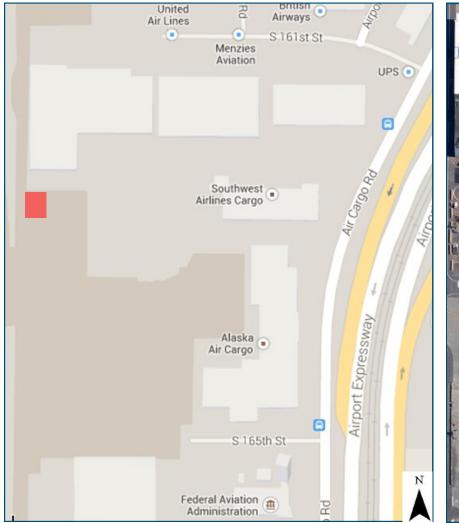

### Adjacent to Hardstand 4 SeaTac, WA 98158

## Certified Aviation Services, LLC Lease #001441 Feet

Port of Seattle Lease Boundary

Date Published: 12-31-2014 Disclaimer: This map is for general reference only. Data Layers that appear on this map may or may not be accurate, current, or otherwise reliable. THIS MAP IS NOT TO BE USED FOR NAVIGATION.