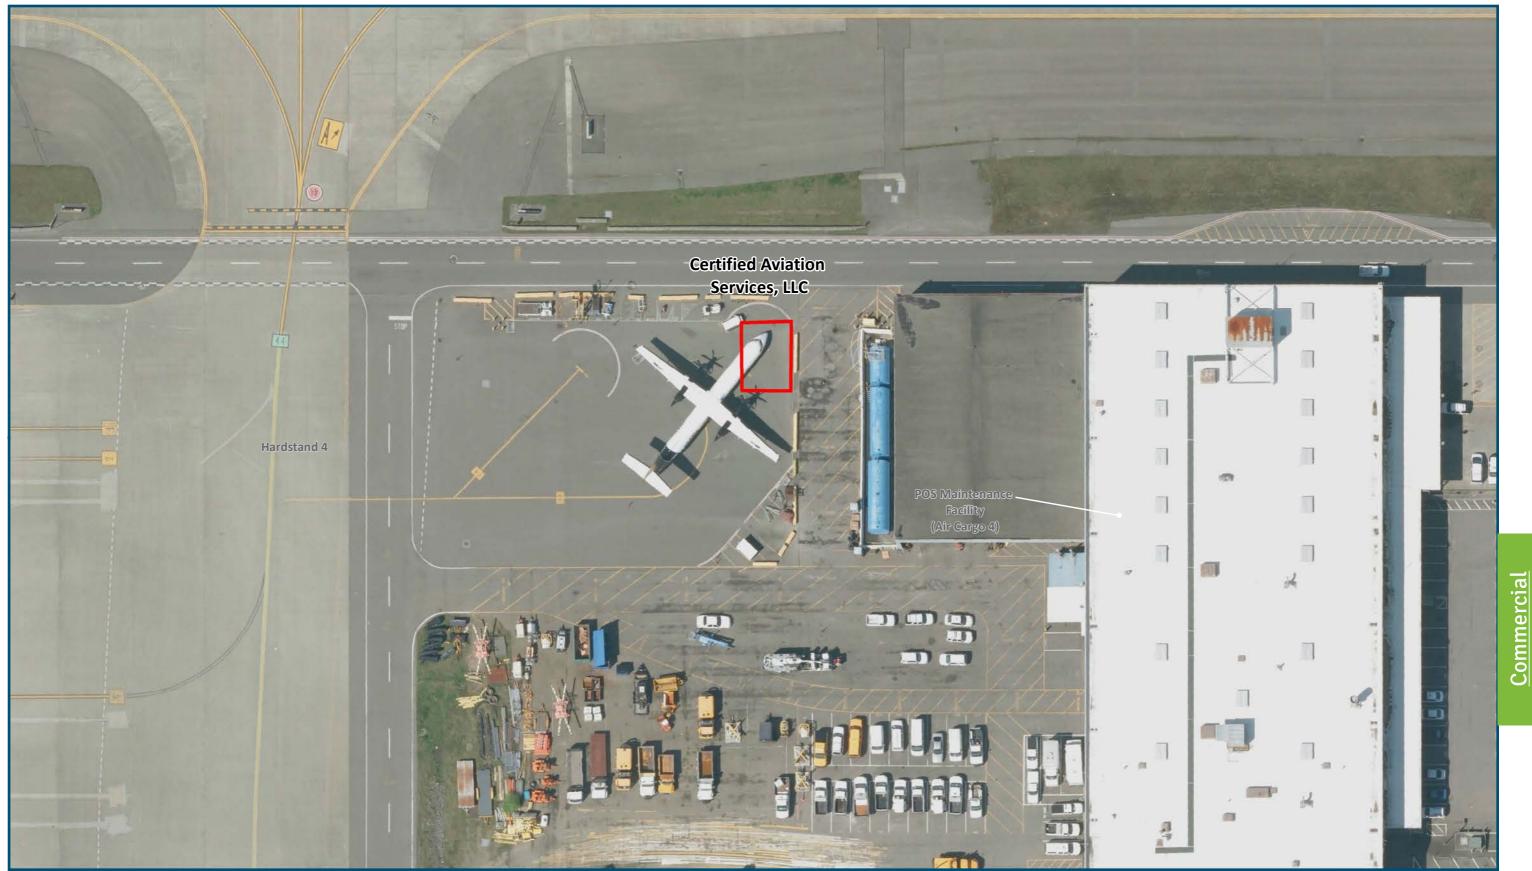

### Adjacent to Hardstand 4 SeaTac, WA 98158

## Certified Aviation Services, LLC Lease #001441 Feet

Port of Seattle Lease Boundary

Date Published: 12-31-2014 Disclaimer: This map is for general reference only. Data Layers that appear on this map may or may not be accurate, current, or otherwise reliable. THIS MAP IS NOT TO BE USED FOR NAVIGATION.

1 inch = 50 feet

Aerial Photo Taken Spring 2012