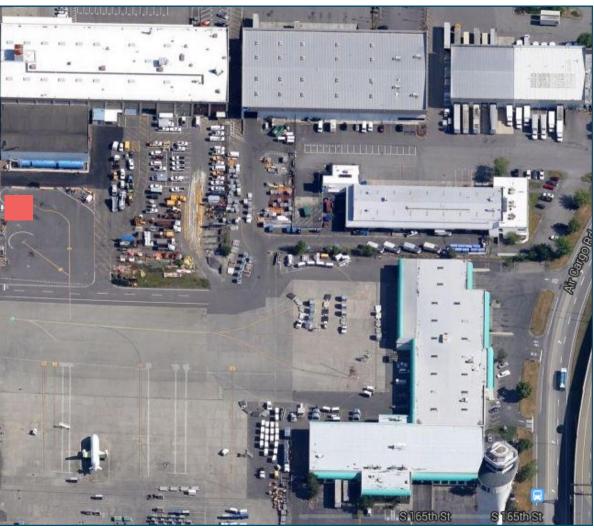

### Adjacent to Hardstand 4 SeaTac, WA 98158

## Certified Aviation Services, LLC Lease #001441 Feet

Port of Seattle Lease Boundary

Date Published: 12-31-2014 Disclaimer: This map is for general reference only. Data Layers that appear on this map may or may not be accurate, current, or otherwise reliable. THIS MAP IS NOT TO BE USED FOR NAVIGATION.